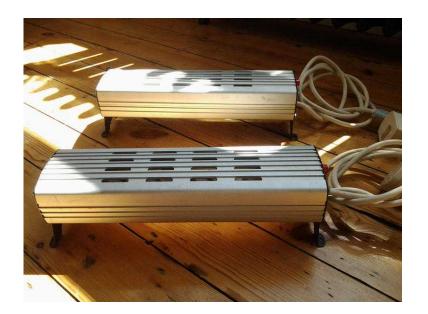

## **Greenhouse heaters - 60w Leroco (20 GBP)**

Location South East, E https://www.freeadsz.co.uk/x-333706-z

South East, East Sussex

2 greenhouse heaters, economical and efficient only using 60w. 12 inches long, 3 wide and 4 high - approximately 6ft of cable on each £20 for the pair Eastbourne