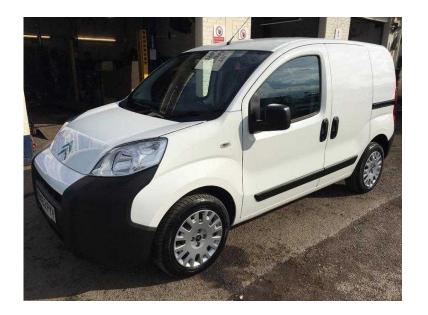

## Citroen Nemo 2012 (4,995 GBP)

Location South East, Berkshire https://www.freeadsz.co.uk/x-333768-z

Stock ID: 10351. Citroen Nemo Automatic. Vehicle will undergo a multipoint check and service in our workshops and have an MOT and Warranty. We are conveniently located at J7/M40 with easy access from London, The Midlands, Berkshire, Milton Keynes, Buckinghamshire and Oxfordshire. We have over 100 vehicles in stock including Volkswagen Caddy, Citroen Berlingo, Peugeot Partner, Fiat Doblo, Peugeot Expert, Citroen Dispatch, Mercedes Vito, Vauxhall Combo and LWB vans. Remote Central Locking, Power Steering, Air Conditioning, Electric Windows, Electric Mirrors, Side Load Door, Ply-Lined, Bulkhead, Barn Doors, Cargo Lining, Twin Solid Rear Doors, Folding Passenger