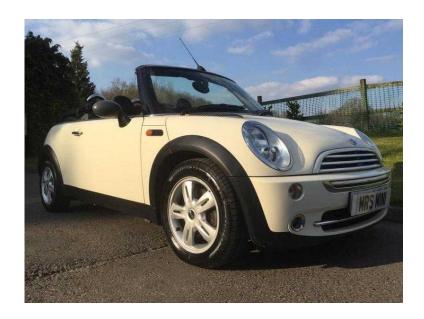

## 2008 MINI One Convertible in Pepper White with Pepper Pack VALUE (5,750 GBP)

Location London, London https://www.freeadsz.co.uk/x-333788-z

With Full Service History & a fresh MOT this MINI should be on your short list to view. She comes with a warranty and you can add stripes or upgrade wheels if you prefer Upgrades - Include a PEPPER PACK, Light Alloy Wheels 5 Star Rocket, CD Player, Park Distance Control (PDC), Rear, Leather Steering Wheel Cooper S Style, Chrome Line Exterior, Height Adjustment Front Passenger & Driver's Seats, Child Seat Isofix Attachment, Sports Seats Front Driver & Front Passenger, Passenger Air Bag Deactivation, Foglights, On Board Computer, Lights Package, Radio Boost, CD Changer i-Bus Preparation, Vin is visible from the outside, Interior surfaces Anthracite, Locking Wheel Bolts, Revolution Counter, Coding of Alarm Signal, Alarm System, Daytime Lights Function, Grey Cloth interior, Standard Features – Alarm (Thatcham CAT1), Computer, Electric Windows (Front and Rear) – Frameless, Radio WAVE (Radio/Cassette), Run Flat Indicator (RFI), Tinted Glass. 4 seats, Pepper White If you would like to see this MINI all Tracey on 07540 292222 07540 2922...(click to reveal full phone number) . Viewings are by appointment in Lightwater, which is just off junction 3 of the M3 motorway in Surrey and can be evenings or weekends as well as weekdays. Do let us know you are planning to visit as not all MINIs are stored on site and we would like to be ready to welcome you with the right car. This MINI is HPI checked and clear, and comes with 3 months warranty at the full asking price. We do take part exchanges and if you have a car you would like us to look at just send us its registration number along with mileage, service details etc Finance options are available