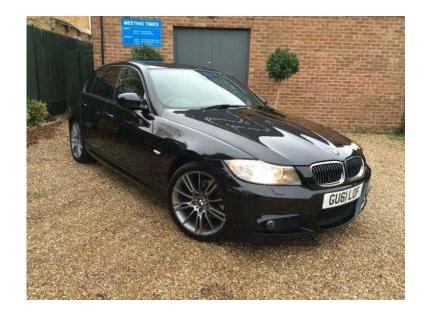

## **BMW 3 Series 2011 (12,999 GBP)**

Location London, London https://www.freeadsz.co.uk/x-333793-z

black with heated black leather sports seats with blue sticthing 18" m sport alloys sat nav great looking bmw, Upgrades Bluetooth Hands-Free Facility, Navigation System Professional, Voice Control System, Alloy Wheels 8/8.5Jx18in Star-Spoke Style 193M, Seats Heating Front, Black Full leather interior, Standard Features Air Conditioning, Automatic with Two Zone Control, Cruise Control, Park Distance Control (PDC), Rear, 18in Star Spoke Alloy Wheels with Run Flat Tyres, Alarm System (Thatcham 1), BMW Professional Radio with Single CD Player (with MP3 Playback Capability), Electric Windows Front and Rear, with Open/Close Fingertip Control, Metallic Paint, On Board Computer (OBC), Tyre Puncture Warning System (TPWS), Upholstery Dakota Leather with Royal Blue Stitching. 5 seats, Metallic BLACK, £12,999 Cruise