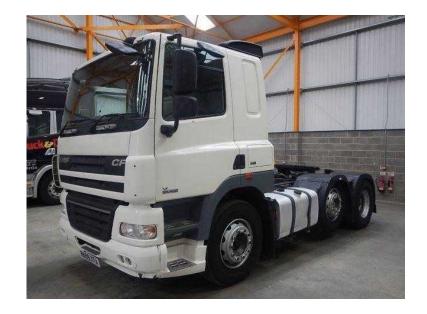

## **DAF CF 2009 (10,750 GBP)**

Location West Midlands, West Midlands https://www.freeadsz.co.uk/x-333904-z

Registration Number RK09 XTA, Chassis Number XLRTG85MC0E844751, First Registered 12.05.2009, £10,750.00, DAF CF Series Sleeper Cab. Paccar MX-460 Bhp Turbo Air To Air Charge Cooled Euro 5, Engine C/w Ad-Blue. Engine Brake. ZF 12 Speed As-Tronic Semi Automatic Gearbox. DAF Single Reduction Drive Axle C/w Diff Lock. Air Suspended Midlift/Steer Axle. Ecas Drive Axle Air Suspension C/w In Cab Controls. Sliding Fifth Wheel C/w Run Up Ramps. Aluminium Fuel Tank. Aluminium Chassis Catwalk. PVCU Vertical Engine Air Intake. ISO Trailer ABS/EBS Susie Socket. Rear Loading Light. Front Bumper Inset Mounted Fog/Spot Lights. Isringhausen Air Suspended Drivers Seat C/w Adjustable Lumbar, Support. Electric Driver And Passenger Windows. Electric Adjustable Heated Mirrors. Pop Up Sunroof. Eberspacher Airtronic Night Heater. Air Conditioning (Not Tested). Interior Image, Electric Passenger Door Locking. Blaupunket RDS CD/Radio Player. Dip 4 Drivers Display. Cruise Control. 12v + 24v Auxiliary Power Sockets. Overhead And Underbunk Storage Compartments. Digital Tachograph. Plated Weight 44,000 Kgs. Design Weight 50,000 Kgs. Tested Until End April 2016. RPC Tested Until April 2016. Mileage As Shown 419,204 Kms. #RK09 XTA 1 #RK09 XTA 2, #RK09 XTA 3 #RK09 XTA 4, #RK09 XTA 5 #RK09 XTA 6, #RK09 XTA 7, Cruise