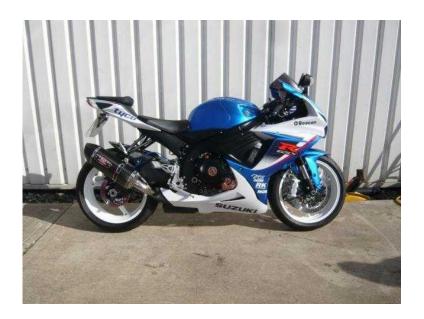

## Suzuki GSXR 2013 (6,799 GBP)

Location **East of Engl** https://www.freeadsz.co.uk/x-333920-z

East of England, Norfolk

PUIG SCREEN, CARBON REAR HUGGER, YOSHIMURA CARBON EXHAUST, STUBBY LEVERS, TAIL TIDY, ENGINE COVERS, PADDOCK