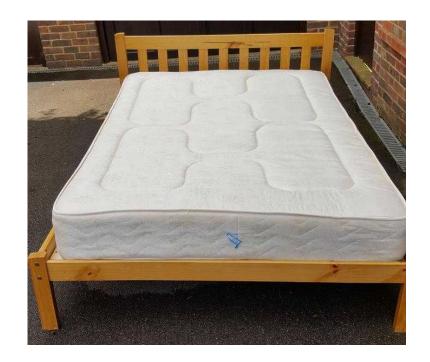

## **Double Bed and Mattress (75 GBP)**

Location **South East, Surrey** https://www.freeadsz.co.uk/x-333944-z

4'6" X 6'3" SLATTED BED WITH MATTRESS. (135cm X 190cm) GOOD CLEAN CONDITION. CERTIFIED FIRE RESISTANT. BED CAN BE ASSEMBLED OR FLAT PACKED. COLLECT FROM HEATHERSIDE AREA,