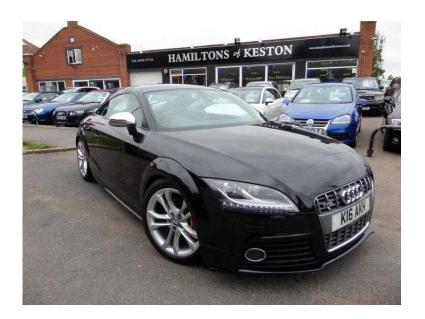

## Audi TT 2008 (14,990 GBP)

Location London, London https://www.freeadsz.co.uk/x-334007-z

ABS, Immobiliser, Alarm, Traction Control, Central Locking, Remote Central Locking, Power Steering, Air Conditioning, Climate Control, Cruise Control, Full Leather, Quick-Clear Screen, Heated Seats, Electric Windows, Trip Computer, CD Player, Satellite Navigation, Electric Mirrors, Height Adjustable Seat, Adjustable Steering Column, Sports Seats, Multi-function Steering Wheel, Rain-Sensing Wipers, Front Centre Armrest, Multiple Airbags, Radio, Colour SatNav, Folding Rear Seats, Head Restraints, Locking Wheel Nuts, Metallic Paintwork, Colour Coded Body, Colour Coded Interior, Lumbar Adjustment, Bluetooth, Bose, CALL 01959577711 019595777...(click to reveal full phone)