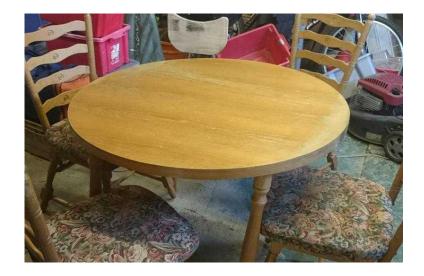

## Table and 4 chairs (40 GBP)

Location **South East, East Sussex** https://www.freeadsz.co.uk/x-334127-z

A solid circular wooden table with 4 cushioned chairs. There is some minor wearing away on the outside of the table, but otherwise all good condition.;