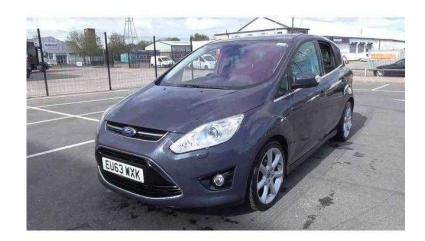

## Ford C-MAX 2013 (12,441 GBP)

Location **Wales, Gwent** https://www.freeadsz.co.uk/x-334255-z

18" Alloy Wheels, Privacy Glass, Metallic Paint, Quickclear Heated Windscreen, Cruise Control, Six Speed Gearbox, Electric Seats, Electric Windows Front And Rear, Centre Armrest, Dual Zone Climate Control, Half Leather, CD Player, USB Functionality, Auxiliary Power Socket, Bluetooth Connectivity, On Board Computer, Steering Wheel Audio Controls, Body Coloured Bumpers, Electric Door Mirrors, Front Fog Lights, Rear Wash Wipe, Multi Function Display, Trip Computer, Airbags, ISOFIX, Remote Central Locking, Photographs Of Actual Car, Video available