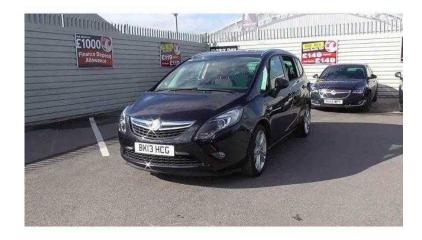

## **Vauxhall Zafira 2013 (12,091 GBP)**

Location **Wales, Gwent** https://www.freeadsz.co.uk/x-334258-z

\*One Owner Full Service History\*, Front and Rear Parking Sensors, 18" Alloy Wheels, 60/40 Split Rear Folding Seats, 12v Auxiliary Power Socket, Adjustable Steering Column, Air Conditioning, Electric Front Windows, Electric Mirrors, Auxiliary Port, Multi-Function Steering Wheel, Radio CD Player, Front Fog Lights, Heated Door Mirrors, Video Available at Evanshalshaw.com
Air Conditioning, Electric Front Windows, Electric Mirrors, Adjustable Steering Column, Multi-function Steering