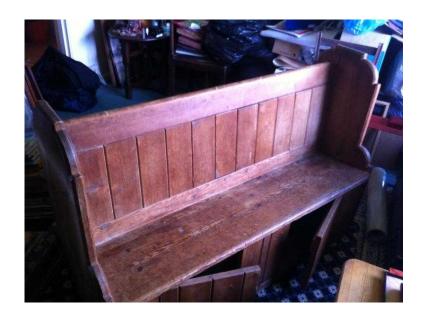

## old church pew with storage space underneath seat (245 GBP)

Location **South East, Kent** https://www.freeadsz.co.uk/x-334336-z

| old church pew with storage space underneath seat |
|---------------------------------------------------|
| https://www.freeadsz.co.uk/x-3343<br>36-z         |
| old church pew with storage space underneath seat |
| https://www.freeadsz.co.uk/x-3343<br>36-z         |
| old church pew with storage space underneath seat |
| https://www.freeadsz.co.uk/x-3343<br>36-z         |
| old church pew with storage space underneath seat |
| https://www.freeadsz.co.uk/x-3343<br>36-z         |
| old church pew with storage space underneath seat |
| https://www.freeadsz.co.uk/x-3343<br>36-z         |
| old church pew with storage space underneath seat |
| https://www.freeadsz.co.uk/x-3343<br>36-z         |
| old church pew with storage space underneath seat |
| https://www.freeadsz.co.uk/x-3343<br>36-z         |
| old church pew with storage space underneath seat |
| https://www.freeadsz.co.uk/x-3343<br>36-z         |
| old church pew with storage space underneath seat |
| https://www.freeadsz.co.uk/x-3343<br>36-z         |
| old church pew with storage space underneath seat |
| https://www.freeadsz.co.uk/x-3343<br>36-z         |