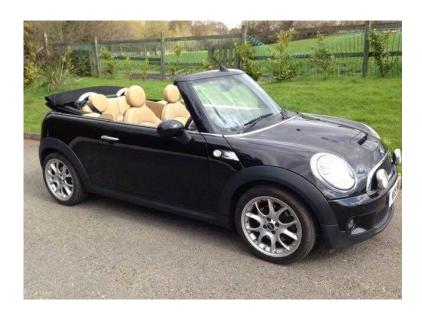

## 2009 59 MINI Cooper S Chili amp Visibility Packs in Black with Full Tuscan Leather H

Location London, London https://www.freeadsz.co.uk/x-334626-z

Tuscan Heated Leather Sports Seats Chili & Visibility Pack Heated Front Windscreen Bluetooth & Full Service History & we will service for new keeper & choice of Alloys Upgrades - VISIBILITY PACK with Heated Front Windscreen, Chill Pack, Multi-Function for Steering Wheel including Cruise Control, Interior World Tuscan Beige, Brake Energy Regeneration, Seat Heating Front Driver / Front Passenger, Locking Wheel Bolts, Web Spoke Split Rim 17? Alloy Wheels, Sports Leather Steering Wheel, Rear Mounted Rack Preparation, Alarm System, Exterior Mirror Package, rated Windscreen Washer Nozzles, Chrome Line Interior, Wind Deflector, Colour Line White, Interior Surfaces are Piano Black, Sports Button, Interior Rear View Reversing Mirror with Anit Dazzel, Height Adjustment Front Passenger Seat & to Driver's Seat too, Storage Compartment Pack, Passenger Airbag Deactivate, Car Jack, Fog Loghts, Rain Sensor, Xenon Lights, Automatic Air Conditioning, On-Board Computer, Lights Package, Always Open Timer, Radio MINI Boost CD, MINI HIFI Loudspeaker System, Vin Visible from the outside, Dynamic Stability Control, Body Coloured Mirror Caps, Additional Decor Rings, Sports Seats for Front Driver & Passenger, Rear Fog Lamp, Park Distance Control (Parking Sensors), 6 months warranty, Next MOT due 12/04/2017, Full service history, Full leather interior, Standard Features – Air Conditioning – Automatic, Park Distance Control (PDC), Acoustic Distance Warning of Obstacles at the Rear of the Car., Alarm (Thatcham CAT1), Basic Bluetooth, Hill Assist, Radio BOOST CD with AUX-In Connection in Centre Console Storage Compartment, Start/Stop Button, Tinted Glass (All Round), Tyre Pressure Warning System (TPWS), Passive Monitoring of all 4 Wheels with Status Indicator Light, Window Lifts, Electrical, Including One – Touch Down Function on Drivers and Front Passengers Sides and One – Touch Up Function on Drivers Side. Rear Window Lifts, Linked on Each Side, Convenient Opening of All Side