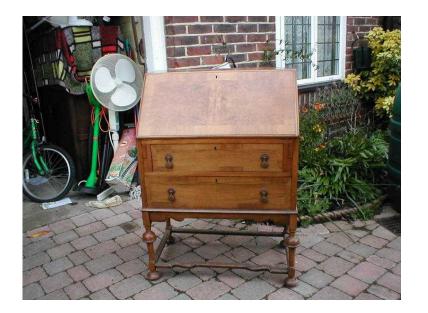

## **Retro Walnut Bureau (10 GBP)**

Location South East, Surrey https://www.freeadsz.co.uk/x-334738-z

in lovely condition very attractive 30" wide 44" high all in good working

| Retro Walnut                     | Bure |
|----------------------------------|------|
| 2-00                             | ,    |
| Retro Walnut                     | ω    |
| https://www.freeadsz.co.<br>38-z | Jk/x |
| Retro Walnut                     | σ    |
| https://www.freeadsz.co.<br>38-z | Jk/x |
| Retro Walnut                     | ω    |
| https://www.freeadsz.co.<br>38-z | Jk/x |
| Retro Walnut                     | ω    |
| https://www.freeadsz.co.<br>38-z | Jk/x |
| Retro Walnut                     | Φ    |
| https://www.freeadsz.co.<br>38-z | Jk/x |
| Retro Walnut                     | Φ    |
| https://www.freeadsz.co.<br>38-z | Jk/x |
| Retro Walnut                     | Φ    |
| https://www.freeadsz.co.<br>38-z | uk/x |
| Retro Walnut                     | σ    |
| https://www.freeadsz.co.<br>38-z | Jk/x |
| Retro Walnut                     | σ    |
| https://www.freeadsz.co.<br>38-z | Jk/x |