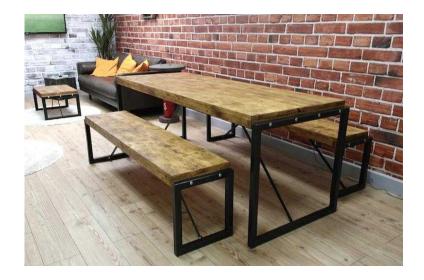

## Industrial Steel amp Reclaimed Wood Dining Table Benches Set (495 GBP)

Location **South East, Surrey** https://www.freeadsz.co.uk/x-334745-z

Our industrial-style dining set is finished with thick 4" tubed steel, reclaimed timbers and striking chrome fastenings.

Using reclaimed timber, the pine is very nicely worn-in and aged, and will only improve as it continues to age!

Our industrial range is expertly created using only the best techniques and materials, including powder-coating to the steel for a tough, durable finish.

The set sizes are as follows:

Six-Seater - 5ft table, with two 4ft benches Eight-Seater - 6ft table, with two 5ft benches Ten-Seater - 7ft table, with two 6ft benches

Depth = 40cm Height = 45cm

All sizes are approximate and may vary slightly due to nature of reclaimed timber.