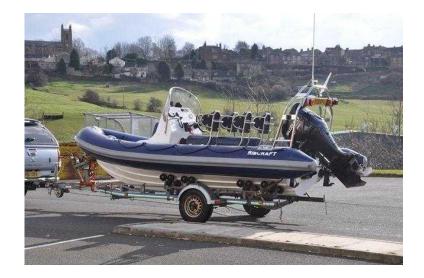

## Ribcraft 585 Rib 2006 (60 GBP)

Location **Scotland, Strathclyde** https://www.freeadsz.co.uk/x-334891-z

Ribcraft 585 Rib Powerboat 20ft 140HP Suzuki 4 stroke 20ft Trailer:Included

If you do have any other questions about the WARRIOR please contact me at: