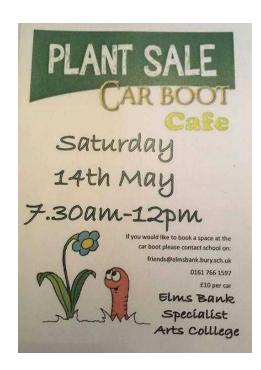

## Friends of Elms Bank Car Boot (14 GBP)

Location North, Lancashire https://www.freeadsz.co.uk/x-337365-z

Friends of Elms Bank are holding our 1st car boot sale. There is a café on site selling refreshments and disabled access and facilities. Money raised from stall holder costs and the café will go back into the school, supporting our pupils in daily activities, purchasing specialist equipment that they require. £10 per stall Contact: click to contact 0161 766 1597 0161 766 15...(click to reveal full phone number) Friends of Elms Bank, Elms Bank Specialist Arts College Ripon Avenue, Whitefield, Bury, M45