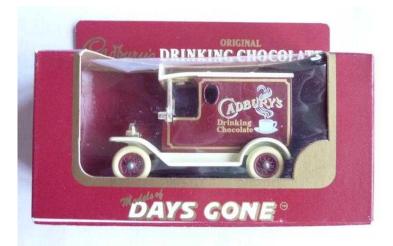

## **MODEL VAN - CADBURYs - ORIGINAL DRINKING CHOCOLATE (5 GBP)**

Location London, London https://www.freeadsz.co.uk/x-337396-z

Small van/lorry, about 7cm (2.5") long, in presentation box. Cream top and lower sides, deep red sides and back, with gold sign-writing: "Cadbury's Drinking Chocolate" (with picture of steaming cup). From the range "Models of Days Gone" Manufactured by Lledo, of Enfield. (Lledo was set up in 1982 by Jack O'Dell and Bert Russell, the original founders of Matchbox toys. The name was derived from Jack O'Dell's name, backwards....). In original presentation box. !! FANTASTIC!!