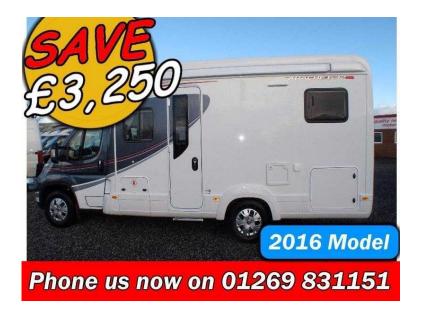

## **Auto-Trail Apache 2016 (49,900 GBP)**

Location Wales, Carmarthenshire https://www.freeadsz.co.uk/x-337685-z

The Apache 632 appears to defy the laws of applied physics. It is such a clever design that it feels far bigger on the inside than its modest 6.95m (22ft 9in) exterior length would suggest. A permanent transverse double-bed across the rear offers plenty of space for the tallest occupants to stretch out on. The lounge settees also convert to an additional double-bed in a jiffy. Plus, the 632 offers a full-width storage compartment with a door either end to facilitate quick retrieval of all those trip essentials that make the outdoor life such fun.

|         | Auto-Trail Apache 2016                    |
|---------|-------------------------------------------|
|         | https://www.freeadsz.co.uk/x-3376<br>85-z |
| 線線      | Auto-Trail Apache 2016                    |
|         | https://www.freeadsz.co.uk/x-3376<br>85-z |
|         | Auto-Trail Apache 2016                    |
| Mary 17 | https://www.freeadsz.co.uk/x-3376<br>85-z |
| 線線      | Auto-Trail Apache 2016                    |
|         | https://www.freeadsz.co.uk/x-3376<br>85-z |
|         | Auto-Trail Apache 2016                    |
|         | https://www.freeadsz.co.uk/x-3376<br>85-z |
|         | Auto-Trail Apache 2016                    |
|         | https://www.freeadsz.co.uk/x-3376<br>85-z |
|         | Auto-Trail Apache 2016                    |
|         | https://www.freeadsz.co.uk/x-3376<br>85-z |
|         | Auto-Trail Apache 2016                    |
|         | https://www.freeadsz.co.uk/x-3376<br>85-z |
| 線線      | Auto-Trail Apache 2016                    |
|         | https://www.freeadsz.co.uk/x-3376<br>85-z |
| 線線      | Auto-Trail Apache 2016                    |
| l Maga  | https://www.freeadsz.co.uk/x-3376<br>85-z |