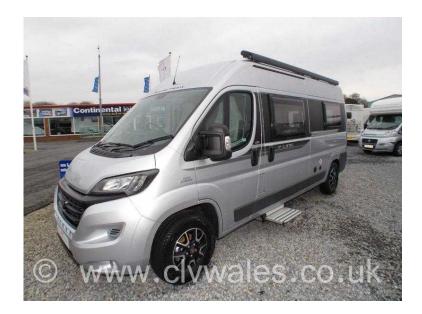

## **Auto-Trail V-Line 610 SE 2016 (45,505 GBP)**

Location Wales, Carmarthenshire https://www.freeadsz.co.uk/x-337688-z

The Stunning new V-Line 610 SE is an extended variant of the 540 SE model and this layout is ideal for the motorhomer where extra space is required. The V-Line 610 SE boasts a much longer bench seat area which can be quickly and easily converted from two singles (6'3") to a huge double bed. The V-Line 610 SE has an impressive combined bathroom including a foldaway basin and separate shower area. The stylish exterior of the V-Line 610 SE is finished in a metallic silver and a set of 16" alloy wheels, which marks your motorhome out from the crowd. The V-Line 610 SE comes with the highly efficient 130 BHP engine with a precise six-speed manual gearbox, Electronic stability control (ESC) and traction control all as standard.