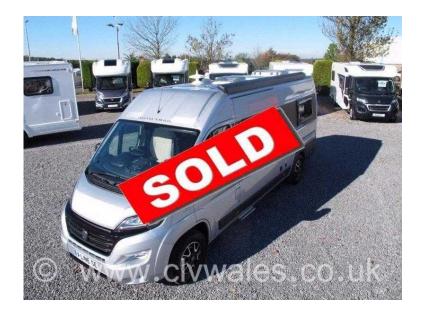

## Auto-Trail V-Line 635 SE 2016 (46,778 GBP)

Location Wales, Carmarthenshire https://www.freeadsz.co.uk/x-337695-z

The Pinnacle of compact luxury leisure vehicles. The new V-Line 'SE' sets the new standard in compact motor-homing. The V-Line 635 gives you a great layout incorporating a front seating area (Driver and passenger seats) with a spacious rear lounge with 6 foot seats. The benefit of the V-Line 635 is the ability to use the rear lounge as either 2 singles (easy access to bathroom in the night) or as a large double bed. At the front the cab starts with the 130bhp, 6 speed manual gearbox, Cab air conditioning, driver and passenger airbags, ESP and Traction Plus - including 'hill hold' and 'hill descent' as standard for a more comfortable driving experience, and LED daytime running lights for enhanced safety. The cab is now fitted with the pop up tablet/phone holder and the van has Aux/USB/iPod connection, integrated MP3, Bluetooth hands free system for audio streaming and SMS Reader. Plus steering wheel controls for ease of use. The cab seats can be both swiveled into the rear of the vehicle and there is a fitment for a pedestal table to fit between these seats. The 635 SE also has the addition of the extra cabinet behind the drivers seat for extra storage. The kitchen is fitted midway through the van and has the 3 burner hob. Oven/Grill and Microwave Oven as standard. Plus there is quite a lot of storage throughout. Opposite the kitchen below the wardrobe is the Dometic 3 Way fridge with removable freezer compartment. Heating and hot water is through either gas or 230v powered by the Truma system. The Gas is provided from an underslung 25 Litre gas tank so no more bottles to change. LED lighting throughout and the V-Line has the benefit of 100w solar panel as standard for off grid charging. 68 Litre fresh and waste water tanks gives you the benefits of not needing a daily supply. A great van and ideal for a couple looking for a luxury van conversion without a luxury price attached to it.