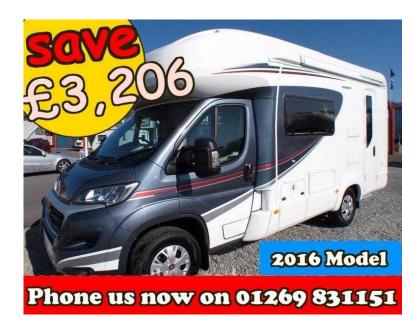

## Auto-Trail Tracker EKS Lo-Line 2016 (47,700 GBP)

Location Wales, Carmarthenshire https://www.freeadsz.co.uk/x-337697-z

TRACKER ... It's all about design. The 2016 Autotrail Tracker EKS is well planned and spacious for a motorhome coming in at just 6.39m and has a roomy open plan interior featuring a forward lounge and rear kitchen. Full length, inward-facing settees quickly transform into two single beds or to a huge all-over double, with plenty of under-seat storage for the bedding. The Autotrail Tracker EKS has swivel seats to the cab area and a drop down TV/DVD for your evening entertainment. Our Tracker EKS is the Lo-Line model giving you plenty of storage above the cab area. Equipment wise the Autotrail Tracker EKS has a full cooker with dual fuel hob, oven, grill, microwave oven, Gas and electric heating and water. The motorhome also has quite a large bathroom area with cassette toilet, sink, and separate shower cubicle. Externally the 2016 Tracker EKS has everything you would need for great holidays - Awning, BBQ Point, External Shower, and has all the benefits of remote central locking, reversing camera, electric step, and great looks!! Autotrail motorhomes are definitely a van you want to be seen arriving onto site with. Remember if your looking to buy a new Autotrail regardless of whether your looking for your first van or your tenth make sure to speak with us and find out why we are so popular to deal with. We are now in our 30th year and look forward to hearing from you with any questions.