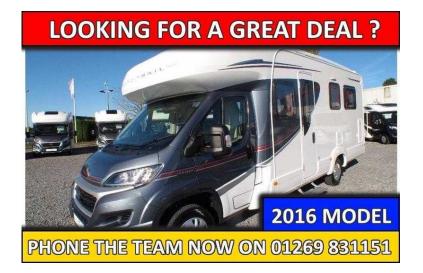

## Auto-Trail Imala 2016 (48,222 GBP)

Location Wales, Carmarthenshire https://www.freeadsz.co.uk/x-337698-z

Auto-trail's very popular Imala range continues to grow with the new Imala 730 island bed layout. This model gives you a front lounge with the benefit of the drivers and passenger swivel seats giving you a comfortable lounging/dining area. Continuing through the van to the middle is a spacious kitchen area with dual fuel hob/oven/grill and microwave oven. The worktop has the benefit of the pull up 230v socket which fits flush when not in use. Plenty of cupboard space throughout means you won't compromise on what you need to take with you. The washroom is opposite the kitchen area and comprises cassette toilet, sink and a separate shower cubicle, which again can be utilised as extra hanging space (wet coats) etc. Finally the van is finished off at the rear with a good size double bed which folds up during daytime use giving you additional floor space (300mm) and somewhere to sit whilst reading a book or watching TV. The bed folds flat in the evening using a simple pull and is ready for use in a matter of seconds. To the left of the bed is a cupboard for storage whilst on the opposite side is the wardrobe with hanging space. Entertainment is provided by the drop down Avtex TV/DVD system in the cab area giving you access to all the Freeview channels or you can use the radio or listen to your own music through the USB connection. For all your heating and hot water needs the van is fitted with a 4kw gas and electric combi blown air system. Lighting is provided by LED lights throughout, Status 570 TV aerial as standard and a large fridge freezer (96 litre) gives you everything you need and all finished off in a van at just 7.26 metres in length. Blinds and flyscreens are fitted throughout including the door and the van comes with the laminate flooring and removable carpets.