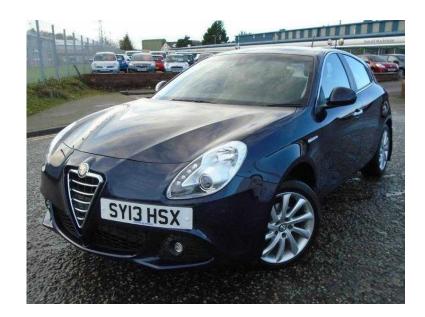

## Alfa Romeo Giulietta 2013 (10,495 GBP)

Location **Scotland, Ross-Shire** https://www.freeadsz.co.uk/x-338200-z

同一一

Immobiliser, Alarm, Remote Central Locking, Cruise Control, CD Player, Electric Mirrors, Front Fog Lamps, Parking Sensors, Multiple Airbags, Automatic Electric Windows, MP3 Player, Metallic Paintwork, iPod Connectivity, Bluetooth, Aux connection, USB connection, Stop start, LED Daytime Running Lights, Automatic Lights, Automatic Rain Sensors, ALFA D.N.A. Drive modes, Dual Zone Climate Control, Mud