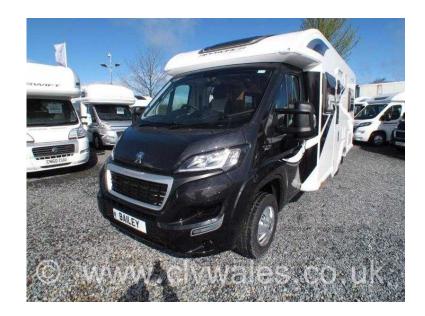

## Bailey Approach Autograph 740 2016 (47,560 GBP)

Location Wales, Carmarthenshire https://www.freeadsz.co.uk/x-338441-z

The Bailey Autograph 740 is one of the best selling layouts in the UK so why not call over and view the new 2015 Bailey Autograph 740 at your leisure. The new 2015 Bailey Autograph comes with Peugeot 3 year / 100,000 mile warranty, 130 BHP engine, Daytime Running Lights, DAB Radio with Bluetooth and USB Connectivity, Tyre Pressure Sensors Brake Pad Monitoring System, Six speed manual gearbox, New graphite cab with colour matched bumpers, Remote central locking for cab and habitation door, ABS Anti-lock braking system, EBFD Electronic brake force distribution, EBA Emergency brake assist, Engine immobiliser, Cruise Control, Cab air conditioning. The New 2015 Bailey Autograph Motorhome range -The height of refinement. The 2015 Bailey Autograph 740 is ideal for people looking for a perfect end bedroom motorhome. The extra width of the Bailey Autograph range means the bedroom feels spacious and the 2015 Autograph 740 gives you plenty of storage by utilising the area beneath the bed. The 2015 Bailey Autograph 740 retains the feeling of space thanks to the 2.28m body width and internal headroom which now extends up to a market leading 2.10m. Interior decor of the 2015 Bailey Autograph 740 features the trademark Bailey Walnut finish, which has been expertly refined featuring new cabinetry incorporating elegant curved profiles. The new 2015 Bailey Autograph 740 can be ordered with either the Trafalgar or Piccadilly luxurious soft furnishings. So if your looking for a perfect 4 berth fixed bed motorhome then the 2015 Bailey Autograph 740 should be high on your shopping list. Air Conditioning, Stereo, CD Player, 4 Berth, Flyscreens, Blinds, Swivel Front Seats, Mains, Leisure Battery, Heating, Power Management, Hot Water, 3-Way Fridge, 4-Burner Hob, Oven, Grill, Hob, Double Bed, Wardrobe, Shower, Hand Basin, Cassette Toilet, Side Kitchen, Microwave, Steering Wheel Audio Controls, Bluetooth, Power steering, Central locking, Air Conditioning, Electric windows, 3 point seatbelts,