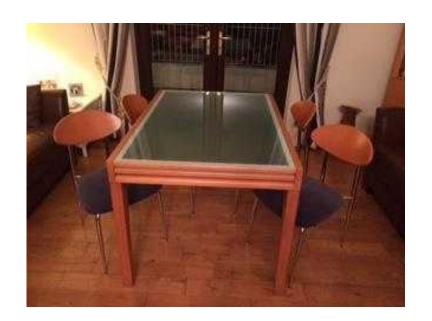

## REDUCED DINING ROOM SUITE - HIGH QUALITY CHERRY WOOD (450 GBP)

Scotland, Ayrshire Location https://www.freeadsz.co.uk/x-338559-z

HIGH QUALITY CHERRY WOOD DINING ROOM SUITE. COMPRISES -

WOOD & GLASS EXTENDABLE TABLE

SET FOUR MATCHING CHAIRS - CHROME LEGS, CHERRY WOOD BACK & BLUE FABRIC SEATS MATCHING DISPLAY CABINET WITH INTERIOR LIGHT, GLASS FRONT AND SHELVES. TWO DRAWERS + STORAGE CUPBOARD.

BOUGHT FROM HUNTERS FURNISHING AYR

COST £1500 ------ LOOKING FOR £450------REASONABLE OFFERS CONSIDERED

**CAN DELIVER** 

REDUCEI SUITE -CHERRY ROOM

ROOM

https://www.freeadsz.co.uk/x-3385 59-z

https://www.freeadsz.co.uk/x-3385 59-z

REDUCED

ROOM