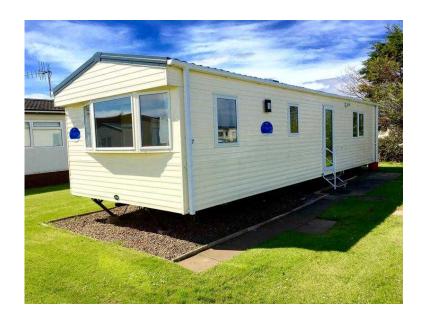

## **OUTSTANDING HOLIDAY HOME ON STUNNING 12 MONTH SEASON COASTAL PARK**

Scotland, Kinross-Shire Location

https://www.freeadsz.co.uk/x-339051-z

- -Dedicated owner's team available for all needs.
- -Regular owner's only events.
- -Killies lounge with bar and restaurant.
- -Driftwood entertainment complex with live events.
- -Teamsters with Sparky & Sparkle for kids' activities.
- -Free use of the local swimming pool just 2 minute s away.
- -Owners play golf with 50% off at Eyemouth Golf Club. Eyemouth Holiday Park boasts a 12 month season; it's on a cliff top with amazing views and direct access to 2 sandy beaches and 3 miles away from Coldigham Bay and St Abbs head. Its 10 min away from Berwick Upon Tweed and 40 miles from Edinburgh.

Peaceful tranquil park ideal for relaxing breaks in a perfect location for fishing, picturesque walks, bike rides, boat rides, scuba diving and surfing. Price includes -Site fees

- -Siting, connection & safety tests
- -Axle jacks
- -TV Ariel
- -Steps and handrails