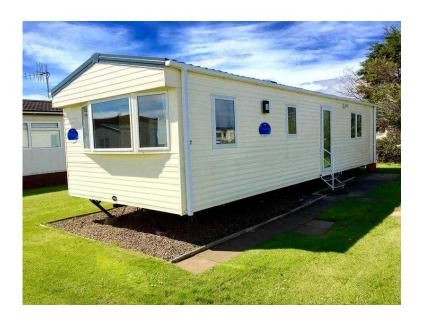

## STUNNING HOLIDAY HOME ON 12 MONTH COASTAL PARK WITH SAE VIEWS amp D

Scotland, Kinross-Shire Location https://www.freeadsz.co.uk/x-339052-z

For Sale is this stunning ABI ELEGANCE 2 Holiday Home sited on Eyemouth Holiday Park in the Beautiful Scottish Borders. The ELEGANCE 2 is a 2 bedroom model which sleeps 6 people. The park has a range of facilities including: -Pet Friendly Park with great dog walking areas.

Peaceful tranquil park ideal for relaxing breaks in a perfect location for fishing, picturesque walks, bike rides, boat rides, scuba diving and surfing. Price includes -Site fees

- -Siting, connection & safety tests
- -Axle jacks
- -TV Ariel
- -Steps and handrails