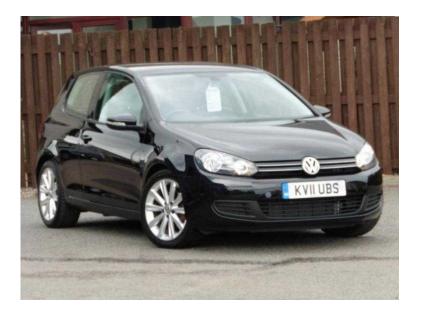

## Volkswagen Golf 2011 (8,995 GBP)

Location Scotland, Kincardineshire https://www.freeadsz.co.uk/x-339470-z

ABS, Air Bag, Immobiliser, Alarm, Traction Control, Central Locking, Remote Central Locking, Power Steering, Air Conditioning, Cruise Control, Electric Windows, Trip Computer, CD Player, Rear Wash/wipe, Electric Mirrors, Parking Sensors, Height Adjustable Seat, Adjustable Steering Column, Multi-function Steering Wheel, Auto Lighting, Rear Headrests, Multiple Airbags, Radio, Child Locks, Folding Rear Seats, Head Restraints, Metallic Paintwork, Colour Coded Body, Cloth Upholstery, iPod Connectivity, Bluetooth,