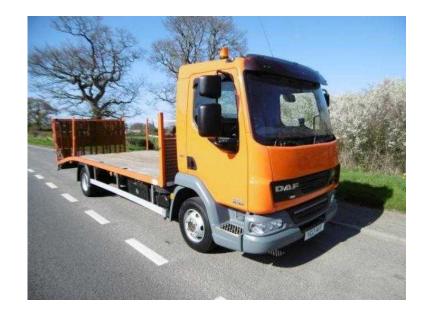

## **DAF LF 2013**

Location Wales, Clwyd https://www.freeadsz.co.uk/x-339481-z

DAF LF45-160, AS Tronic, Beaver-tail Plant body with Hyd flip ramps, Winch, Beacons, Excellent condition. Reg/Serial: N/A, Year: 2013 '13', Mileage: 165,000, .