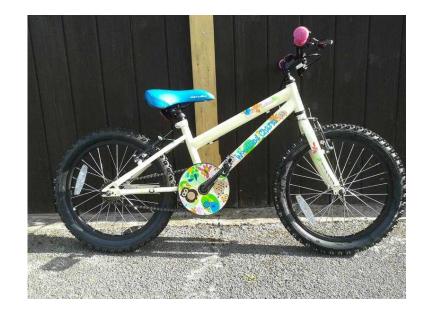

## Girls Bicycle (45 GBP)

Location **North, Merseyside** https://www.freeadsz.co.uk/x-339582-z

Woodland Charm Childs bike. 18" Wheel Excellent condition - Hardly Used -Child outgrown Proof of Purchase provided if required (Original price £199.99);