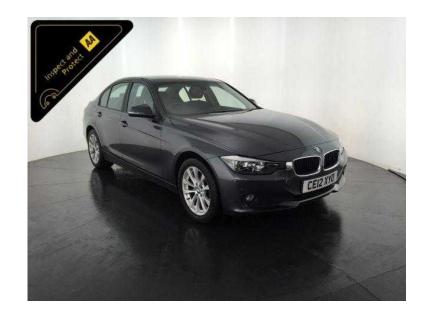

## **BMW 3 Series 2012 (9,895 GBP)**

Location **West Midlands, West Midlands** https://www.freeadsz.co.uk/x-346371-z

Metallic Grey, Inspected By AA & 3 Month Warranty, 1 owner, Next MOT due 15/01/2017, Good bodywork, Interior Good Condition, 5 seats, Very Economical, 61 MPG, Great Performance, 185 BHP, 12 Months Road Tax Only £30, Great Specification, 17" Alloy Wheels, Rear Parking Sensors, Key-less Go, Stop/start Technology, Cruise Control, Digital Dual Zone Climate Control, Bmw I-drive Cd Stereo System, Digital Display, Bluetooth, Sport / Eco pro / Comfort Vehicle Dynamic Modes, 6 Speed Manual Gearbox, Good Condition, Value Financing Options Available, Great Value, Fixed Prices. £9,895 p/x considered Cruise Control,