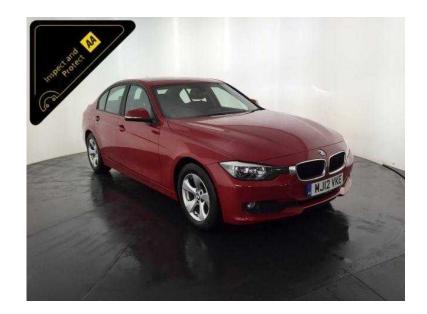

## **BMW 3 Series 2012 (10,695 GBP)**

回光光间

回绕和同

同級外回

Location **West Midlands, West Midlands** https://www.freeadsz.co.uk/x-346372-z

Red, INSPECTED BY AA & 3 MONTH AA WARRANTY, 1 owner, Next MOT due 24/02/2017, Good bodywork, Interior Good Condition, 5 seats, Full Bmw Main Dealer Service History, Very Well Maintained, Very Economical, 69 MPG, Great Performance, 165 BHP, 12 Months Road Tax Only £20, Great Specification, 16" Alloy Wheels, Rear Parking Sensors, Stop/Start Technology, Cruise Control, Digital Dual Zone Climate Control, Bmw I-Drive Cd Stereo System, Digital Display, Bluetooth, Sport / Eco Pro / Comfort Vehicle Dynamic Modes, Automatic / Tiptronic Gearbox, Good Condition, Value Financing Options Available, Great Value, Fixed Prices. £10,695 p/x welcome Cruise Control,