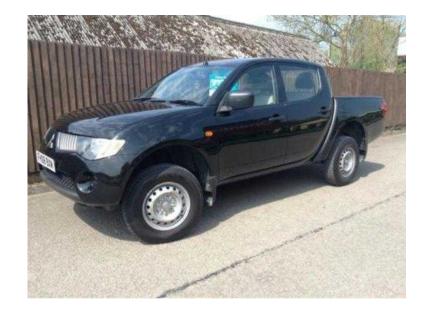

## Mitsubishi L200 2008 (4,995 GBP)

Location **East of England, Cambridgeshire** https://www.freeadsz.co.uk/x-346425-z

Make: Mitsubishi Engine size: 2,477, Model: L 200 Axles: 2, Number of Previous Owners: 4 Gross Vehicle Weight: 2,890, Exterior Colour: Black Loading Space Length (Feet): 4, Type: Pickup Load Capacity: 1050, Drive Side: Right-hand drive Total Height (Feet): 6, Transmission: Manual Total Length (Feet): 16, Horsepower (Bhp): 134 Safety Features: 4-Wheel Drive, Anti-Lock Brakes (ABS), Driver Airbag, Electronic Stability Program (ESP), Immobiliser, Passenger Airbag, Primary fuel Type: Diesel Interior/Comfort Options: Power-assisted Steering (PAS), Year of First Registration: 2008 In-Car Entertainment Options: AM/FM Stereo, CD Player, Mileage: 110,000 Length of Seller's Warranty: 0 Immobiliser, CD