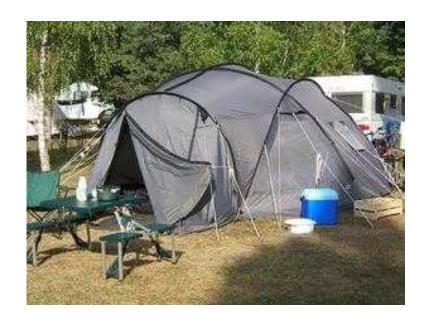

## **Aztec Palacio 6 Berth Tent (100 GBP)**

Location **South East, East Sussex** https://www.freeadsz.co.uk/x-346458-z

Good Condition Used about 6 times for family holidays Easily sleeps 6 in 3 pods Central communal area tall enough to stand up in Easy to put up as all the poles are colour coded Packs down into a medium sized bag Withstands heavy rain, strong winds and thunder storms Ideal for UK summer holidays! Buyer collects ;