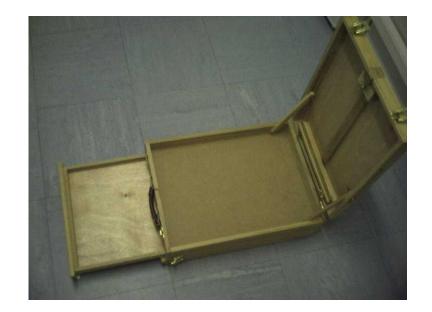

## Art box easel (20 GBP)

Location **South East, East Sussex** https://www.freeadsz.co.uk/x-346459-z

Sturdy wooden art box/easel. Portable. Two storage drawers and pull-up inner easel. Excellent condition, hardly.