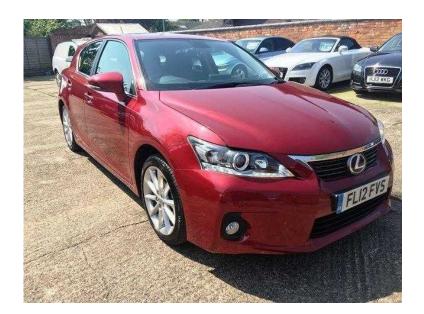

## Lexus Ct 200h 2012 (10,500 GBP)

West Midlands, Warwickshire https://www.freeadsz.co.uk/x-346479-z

£ 10,500.00, 38,900 miles, Automatic, 1798cc, Electric Hybrid, 5 seats, Red, One owner from new, Full Lexus main dealer service history, Two tone Alcantara interior, Sat Navigation, Reverse camera, front and rear parking sensors, Bluetooth, Bluetooth audio, Dual zone climate control, air conditioning, Keyless start, remote locking, Two keys, front and rear electric windows, electric mirrors, Privacy glass, Aux/Usb input, CD player, power steering, Free Road tax, Mot March 2017, Vat Qualifying car, price advertised includes road tax, no additional fees or charges. We do a lot of research prior to pricing a car up and try to offer the best value for money and be transparent, Please do not be offended if we do not take offers as our prices are fixed