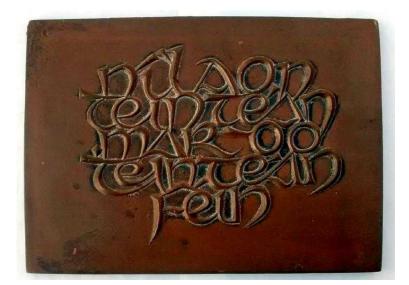

## WILD GOOSE STUDIO BRONZE PLAQUE, GAELIC PROVERB. (5 GBP)

Location

South East, West Sussex https://www.freeadsz.co.uk/x-346530-z

A BRONZE WALL PLAQUE WITH RESIN INTERIOR FROM THE RENOWNED WILD GOOSE STUDIO`(EST 1970), IN KINSALE, COUNTY CORK, IRELAND.

IT IS CAST BY HAND FROM AN ORIGINAL CARVING BY THE FAMOUS IRISH SCULPTOR OISIN KELLY(1915-81).

THE WORDS IN GAELIC ARE, N'IL AON TEINTEAN MAR DO THEINTEAN, WHICH TRANSLATES AS THERE IS NO FIRESIDE LIKE YOUR OWN FIRESIDE.

THIS PARTICULAR PIECE FROM THE WILD GOOSE STUDIO, IS NO LONGER LISTED SO PRESUMABLY IT IS NO LONGER PRODUCED BY THEM, WHICH SEEMS TO BE BORNE OUT BY THE FACT THAT IT SEEMS TO BE VERY SCARCE? THE PLAQUE MEASURES 26cm by 19cm APPROX, AND IS CURVED GENTLY IN BOTH DIRECTIONS.