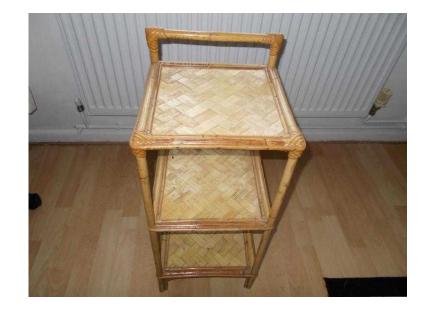

## pine shelf unit (10 GBP)

Location **East of England, Cambridgeshire** https://www.freeadsz.co.uk/x-346577-z

|      | pine                      | shelf          | unit |
|------|---------------------------|----------------|------|
|      | 77-z                      | adsz.co.uv.    | 000  |
|      | pine                      | shelf          | unit |
|      | https://www.free:<br>77-z | adsz.co.uk/x-  | 3465 |
|      | pine                      | shelf          | unit |
|      | https://www.freea         | adsz.co.uk/x-  | 3465 |
|      | pine                      | shelf          | unit |
|      | https://www.freea         | ıdsz.co.uk/x-  | 3465 |
|      | pine                      | shelf          | unit |
| 回線   | https://www.freea         | adsz.co.uk/x-  | 3465 |
|      | pine                      | shelf          | unit |
| 回院院院 | https://www.free:<br>77-z | adsz.co.uk/x-  | 3465 |
| 理量   | pine                      | shelf          | unit |
|      | https://www.freea         | adsz.co.uk/x-: | 3465 |
|      | pine                      | shelf          | unit |
|      | https://www.freea<br>77-z | adsz.co.uk/x∹  | 3465 |
|      | pine                      | shelf          | unit |
|      | https://www.freea<br>77-z | adsz.co.uk/x-  | 3465 |
|      | pine                      | shelf          | unit |
|      | https://www.frees         | adsz.co.uk/x-  | 3465 |