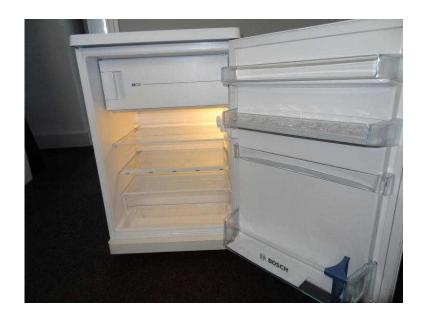

## **Bosch Classixx KTL15V22GB Fridge (75 GBP)**

Location South East, East Sussex

https://www.freeadsz.co.uk/x-346645-z

Only a year old. Immaculate condition and full working order. www.bosch-home.co.uk/KTL15V22GB.html

Total net capacity: 134 litres

Dimensions: 85 cm H x 55 cm W x 61.2 cm D

Climate class SN (suitable for ambient temperatures between 10 to 32°C) Auto defrost function in fridge

Removable m1 vegetable/salad container

2 safety glass shelves in fridge compartment of which 2 are height adjustable

Freezing capacity in 24 hours: 2 kg

Maximum freezer storage time in power failure: 12 hours

Right hinged door, door reversible

Height adjustable front feet

Can be built-under (removable worktop)

Magnetic door seals - easy to clean and to replace Softline-Design

Mechanical control

Energy efficiency class: A

Energy efficiency class: A (230 kWh per year). Actual energy consumption will depend on how the

appliance is used and where it is located.

Net fridge capacity: 116 litres Net freezer capacity: 18 litres Noise level dB(A) re 1 pW: 40 Freestanding, can be built under

KTL15V22GB

https://www.freeadsz.co.uk/x-3466 45-z Classixx