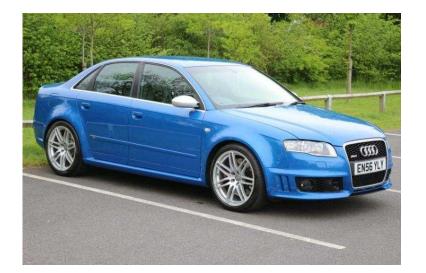

## Audi RS4 2007 (24,950 GBP)

Location East Midlands, Nottinghamshire https://www.freeadsz.co.uk/x-346661-z

This Stunning Sprint Blue RS4 Comes Loaded With The Following Spec: Full Service History To Include Six Services At Audi, RS Embossed Full Heated Black Leather Adaptive Bucket Sports Seats, 19 Inch Seven Arm Double Spoke Alloy Wheels, Audi Satellite Navigation Plus - Sat Nav, Bose Speaker Upgrade, Parrot Bluetooth Phone Prep, CD Radio With 2 X SD Card Slots, Six Disc CD Changer, Daytime Running Lights, Xenon Headlamps, Front and Rear Park Assist, Dual Zone Climate Control, Flat Bottomed Steering Wheel, Alloy Sports Pedals, Cruise Control, Front Fog Lights, Electric Windows, Electric Adjustable Door Mirrors, Brushed Alloy Dash Inlays, Sport Button, Remote Central Locking, Garage Door Opener, Adaptive Lights, 2 Keys And Much Much More. Parkway