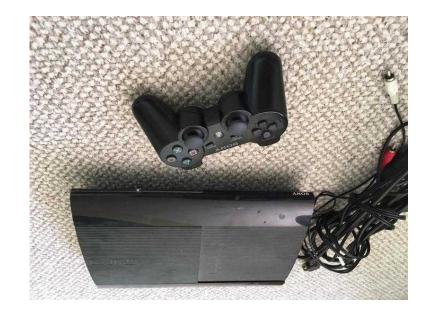

## Playstation 3 (30 GBP)

Location **South East, East Sussex** https://www.freeadsz.co.uk/x-346677-z

Good condition, comes with controller and cables to attach to tv, has hard

|     | !                                             |             |
|-----|-----------------------------------------------|-------------|
|     | Playstation  https://www.freeadsz.co.uk/x-346 | 66 3        |
|     | Playstation                                   | ω           |
| 300 | https://www.freeadsz.co.uk/x-346<br>77-z      | 66          |
|     | Playstation  thtps://www.freeadsz.co.uk/x-346 | 66 3        |
|     | Playstation https://www.freeadsz.co.uk/x-346  | 66 3        |
|     | Playstation  https://www.freeadsz.co.uk/x-346 | o ω         |
|     | Playstation  https://www.freeadsz.co.uk/x-346 | 66 <b>3</b> |
|     | Playstation  https://www.freeadsz.co.uk/x-346 | 66 3        |
|     | Playstation  https://www.freeadsz.co.uk/x-346 | 3           |
|     | Playstation  https://www.freeadsz.co.uk/x-346 | σ <u>ω</u>  |
|     | Playstation  https://www.freeadsz.co.uk/x-346 | 6 3         |