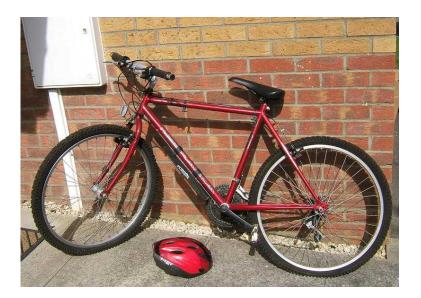

## BRITISH EAGLE, MEN039S MOUNTAIN BIKE (65 GBP)

Location South East, West Sussex https://www.freeadsz.co.uk/x-346776-z

Red, "Nebraska". with Gripshift, Quickshift gears, 19" frame, 26" tyres, Flingers and Owner's Handbook. Some accessories INCLUDING RED 'MET' HELMET. Tyres good tread but back tyre needs attention new valve perhaps, otherwise bike in good order. Would suit man/youth with height range 5' 8" to 6' 2". Phone: 0776 5542608 0776 55426...(click to reveal full phone number) or 01903 721725 01903 7217...(click to reveal full phone).