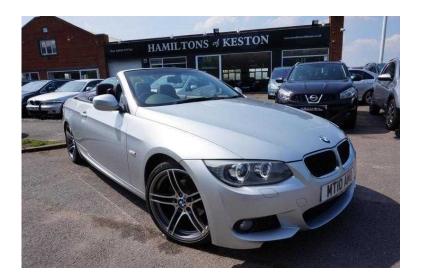

## BMW 3 Series 2010 (15,950 GBP)

Location South East, Surrey https://www.freeadsz.co.uk/x-346917-z

ABS, Immobiliser, Alarm, Traction Control, Central Locking, Remote Central Locking, Power Steering, Air Conditioning, Cruise Control, Full Leather, Electric Windows, CD Player, Electric Mirrors, Stability Control, Parking Sensors, Height Adjustable Seat, Adjustable Steering Column, Multi-function Steering Wheel, Auto Lighting, Rain-Sensing Wipers, Front Centre Armrest, Multiple Airbags, Dual Climate Zones, Manufacturer Direct, Head Restraints, Locking Wheel Nuts, Metallic Paintwork, Colour Coded Body, Colour Coded Interior, iPod Connectivity, Isofix, CALL 01959577711 019595777...(click to reveal full phone)