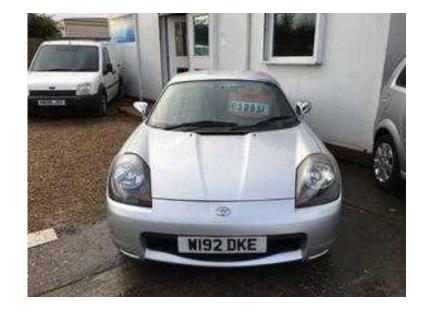

## Toyota MR2 2000

Location **South East, Surrey** https://www.freeadsz.co.uk/x-346927-z

ABS, Air Bag, Central Locking, Power Steering, Electric

|                 | .4613  |                 |        |                 |        |                | 题      |                 |        |                 |        |                |        |                |        |                 | 7.430   |                 |        |
|-----------------|--------|-----------------|--------|-----------------|--------|----------------|--------|-----------------|--------|-----------------|--------|----------------|--------|----------------|--------|-----------------|---------|-----------------|--------|
|                 | 9      |                 |        | ම්ව             | 2.0    | <b>□</b> ĕ     | 4.8    | <b>□</b> ĕ      | 44.8   |                 | XHZ.   | ම්ජි           |        | o              | 4.8    |                 | <b></b> |                 | 75.7   |
| https::<br>27-z |        | https::<br>27-z |        | https::<br>27-z |        | https:<br>27-z |        | https::<br>27-z |        | https::<br>27-z |        | https:<br>27-z |        | https:<br>27-z |        | https::<br>27-z |         | https::<br>27-z |        |
| //www.free:     | Toyota | //www.free      | Toyota | //www.free:     | Toyota | //www.free;    | Toyota | //www.free      | Toyota | //www.free      | Toyota | //www.free     | Toyota | //www.free     | Toyota | //www.free:     | Toyota  | //www.free:     | Toyota |
| adsz.co.uk/     | MR2    | adsz.co.uk/     | MR2    | adsz.co.uk/     | MR2    | adsz.co.uk/    | MR2    | adsz.co.uk/     | MR2    | adsz.co.uk/     | MR2    | adsz.co.uk/    | MR2    | adsz.co.uk/    | MR2    | adsz.co.uk/     | MR2     | adsz.co.uk/     | MR2    |
| x-3469          | 2000   | x-3469          | 2000   | x-3469          | 2000   | x-3469         | 2000   | x-3469          | 2000   | x-3469          | 2000   | x-3469         | 2000   | x-3469         | 2000   | x-3469          | 2000    | x-3469          | 2000   |