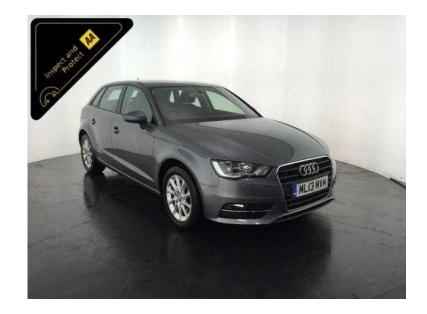

## Audi A3 2013 (9,395 GBP)

Location **West Midlands, Staffordshire** https://www.freeadsz.co.uk/x-346939-z

Grey, INSPECTED BY AA & 3 MONTH AA WARRANTY, 1 owner, Good bodywork, Interior Good Condition, 5 seats, Very Economical, 63 MPG, Great Performance, 150 BHP, 12 Months Road Tax Only £30, Great Specification, 16" Alloy Wheels, Air Conditioning, Audi Multimedia CD Stereo System, Pop Up Digital Display, Audi Satellite Navigation System (SD Required), Voice Control, Bluetooth, Stop/Start Technology, Automatic/Tiptronic Gearbox With Paddle Shift, Sports Mode, Good Condition, Value Financing Options Available, Great Value, Fixed Prices. £9,395 p/x welcome Air Conditioning,