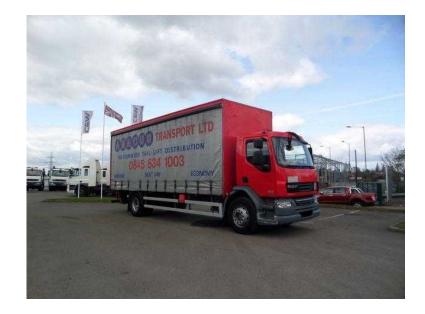

## **DAF LF 2011**

Location **West Midlands, Herefordshire** https://www.freeadsz.co.uk/x-347012-z

2011 DAF LF55 220 25ft Curtainside, Day cab with 25foot 6inch curtainside body, full closure BAR 2ton cantilever tailift, AS Tronic gearbox, Registration LT11 YVE, Year 2011 (11), GVW (Tons) 18, £