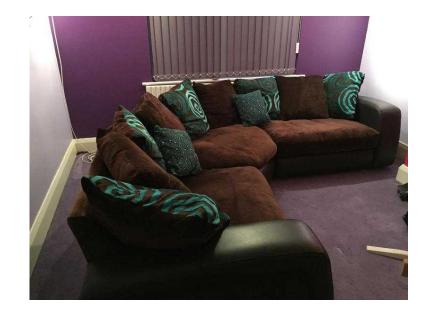

## Corner sofa (500 GBP)

Location **South East, West Sussex** https://www.freeadsz.co.uk/x-347027-z

Fabric leather Metz A Corner sofa 2+C+2 with Metz Storage Pouffe splits into 3 different sections. Turquoise & brown includes all matching cushions no rips or tears and has all fire labels still on it, free from smoke & pet home. Brought from DFS brand new and been stored in a spare bedroom hardly been used hence the condition & price. 13ft 6 inches all the way round 3ft in length from back of arm to front...£500.