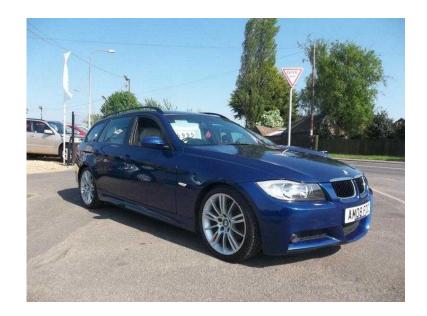

## **BMW 3 Series 2008 (6,995 GBP)**

Location **East Midlands, Lincolnshire** https://www.freeadsz.co.uk/x-347152-z

Lumbar Adjustment, Bluetooth, 2 Keys, 4 new tyres, 12 Months M.O

01406 373474 01406 3734...(click to reveal full phone number)
ABS, Traction Control, Remote Central Locking, Power Steering, Air Conditioning, Climate Control,
Cruise Control, Full Leather, Heated Seats, Trip Computer, CD Player, Electric Mirrors, Front Fog Lamps,
Parking Sensors, Height Adjustable Seat, Memory Seats, Adjustable Steering Column, Sports Seats,
Multi-function Steering Wheel, Brake Assist, Rear Headrests, Front Centre Armrest, Multiple Airbags,
Automatic Electric Windows, Anti-Theft System, Folding Rear Seats, Rear Armrest, Metallic Paintwork,

A very clean example looks and drives like its done half the mileage with full service history very well cared for vehicle locally owned a really nice clean family estate car. To arrange a test drive please call