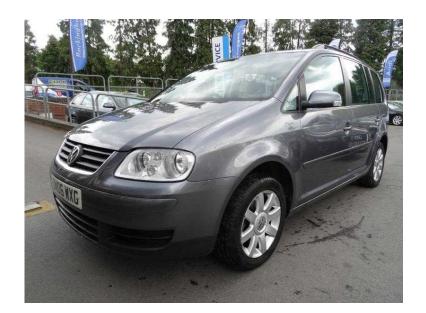

## Volkswagen Touran 2006 (2,995 GBP)

Location **South East, Berkshire** https://www.freeadsz.co.uk/x-347263-z

ABS, Immobiliser, Remote Alarm, Traction Control, Power Steering, Air Conditioning, Cruise Control, Electric Windows, Trip Computer, CD Player, Electric Mirrors, Roof Rails, Height Adjustable Seat, Multiple Airbags, Isofix, 7 Seater, .LOW RATE FINANCE NOTHING TO PAY FOR 2